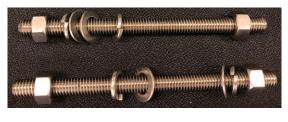

## 4.00 BRACKET INSTALLATION 4.10 Bolts & Nuts Requirements

All MBA's Antenna

| Bracket | Bolts          | S   | Nuts |     |
|---------|----------------|-----|------|-----|
| Qty     | Size           | Qty | Size | Qty |
| 2       | M12 x<br>200mm | 4   | M12  | 10  |