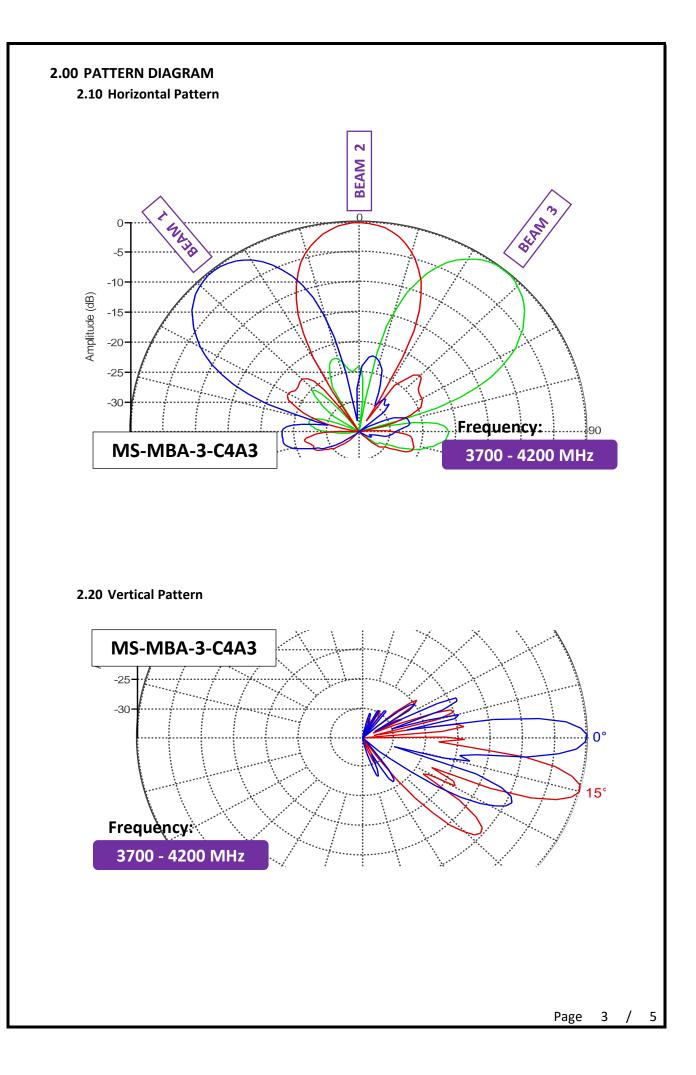

|                                                                                                                                                                                                            |                            |             |             |                    |          |  |  |
| email: info@matsi                                                                                                    | ng.com                                                                                                                                                                                                     | website: ww                | w.matsir    | ng.com      | Ра                 | ge 1 /   |  |  |





## 3.00 MANUAL TILT ADJUSTMENT

|   | The MBA antenna come in RET mode as default, but if needed can also be manually                                             |
|---|-----------------------------------------------------------------------------------------------------------------------------|
| 1 | adjusted. To do so, please unscrew the waterproof cap behind the element whose                                              |
|   | tilt is to be adjusted.                                                                                                     |
| 2 | By Default the knob is on engaged mode, pull out the handle for manual tilt adjustment, turn the handle to change the tilt. |
|   | adjustment, turn the handle to change the tilt.