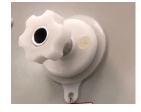

4.11 Bolts & Nuts

1. Engaged with internal RET motor position

2. Unscrew/ Screw the cap for tilt adjustment process

3. Pull knob out to disengaged RET for tilt adjustment