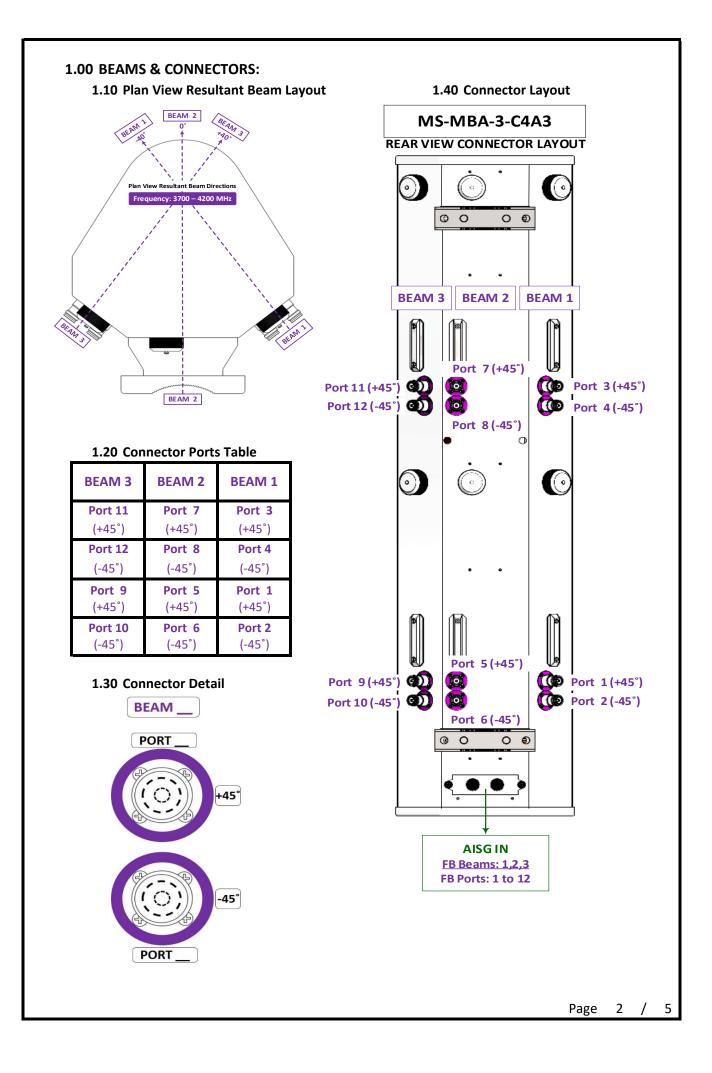

|                                                                                                                                                                                                            |                            |             |             |                    |          |  |  |
| email: info@matsi                                                                                                    | ng.com                                                                                                                                                                                                     | website: ww                | w.matsir    | ng.com      | Ра                 | ge 1 /   |  |  |





## 3.00 MANUAL TILT ADJUSTMENT

|   | The MBA antenna come in RET mode as default, but if needed can also be manually                                             |
|---|-----------------------------------------------------------------------------------------------------------------------------|
| 1 | adjusted. To do so, please unscrew the waterproof cap behind the element whose                                              |
|   | tilt is to be adjusted.                                                                                                     |
| 2 | By Default the knob is on engaged mode, pull out the handle for manual tilt adjustment, turn the handle to change the tilt. |
|   | adjustment, turn the handle to change the tilt.