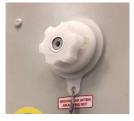

## 3.00 MANUAL TILT ADJUSTMENT

|   | The MBA antenna come in RET mode as default, but if needed can also be manually                                             |
|---|-----------------------------------------------------------------------------------------------------------------------------|
| 1 | adjusted. To do so, please unscrew the waterproof cap behind the element whose                                              |
|   | tilt is to be adjusted.                                                                                                     |
| 2 | By Default the knob is on engaged mode, pull out the handle for manual tilt adjustment, turn the handle to change the tilt. |
|   | adjustment, turn the handle to change the tilt.                                                                             |
| 3 | When done, push the handle back in, screw the waterproof cap back to the position.                                          |

4.11 Bolts & Nuts

1. Engaged with internal RET motor position

2. Unscrew/ Screw the cap for tilt adjustment process

3. Pull knob out to disengaged RET for tilt adjustment