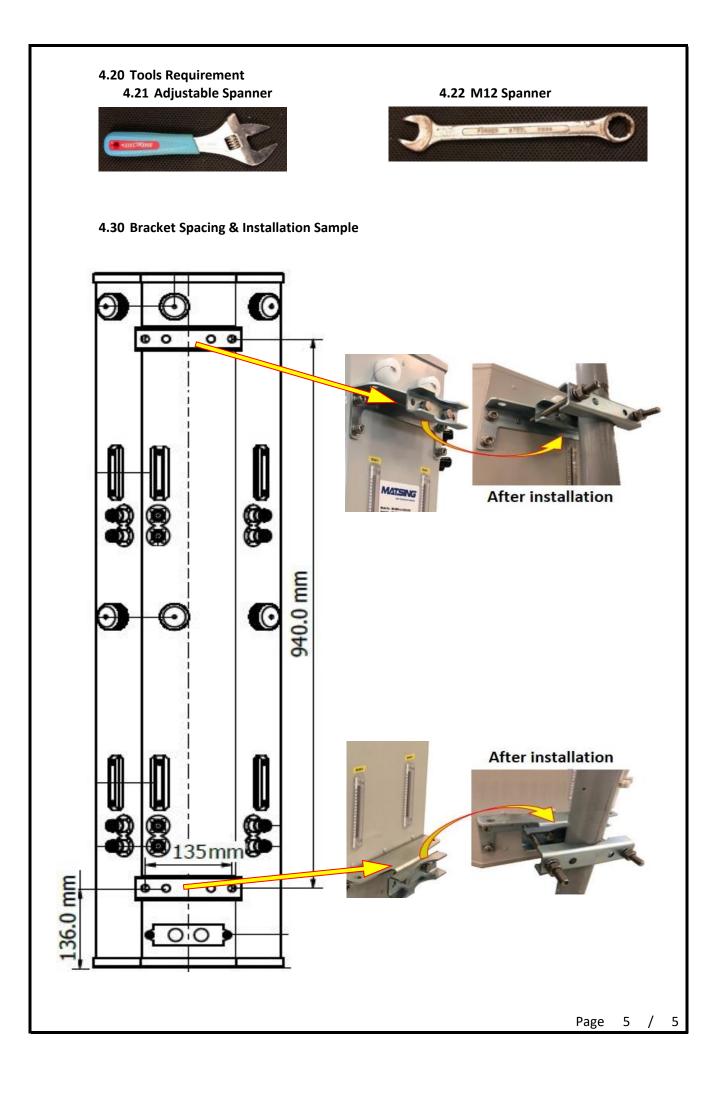

## 4.00 BRACKET INSTALLATION 4.10 Bolts & Nuts Requirements

All MBA's Antenna

| Bracket | Bolts          | S   | Nuts |     |
|---------|----------------|-----|------|-----|
| Qty     | Size           | Qty | Size | Qty |
| 2       | M12 x<br>200mm | 4   | M12  | 10  |

## 4.12 Bracket

5