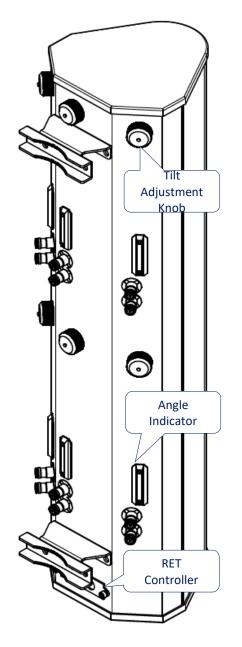

## 3.00 MANUAL TILT ADJUSTMENT

|   | The MBA antenna come in RET mode as default, but if needed can also be manually                                             |
|---|-----------------------------------------------------------------------------------------------------------------------------|
| 1 | adjusted. To do so, please unscrew the waterproof cap behind the element whose                                              |
|   | tilt is to be adjusted.                                                                                                     |
| 2 | By Default the knob is on engaged mode, pull out the handle for manual tilt adjustment, turn the handle to change the tilt. |
|   | adjustment, turn the handle to change the tilt.                                                                             |
| 3 | When done, push the handle back in, screw the waterproof cap back to the position.                                          |

4.11 Bolts & Nuts

1. Engaged with internal RET motor position

2. Unscrew/ Screw the cap for tilt adjustment process

3. Pull knob out to disengaged RET for tilt adjustment