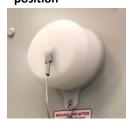

## 3.00 MANUAL TILT ADJUSTMENT

|   | The MBA antenna come in RET mode as default, but if needed can also be manually                                             |
|---|-----------------------------------------------------------------------------------------------------------------------------|
| 1 | adjusted. To do so, please unscrew the waterproof cap behind the element whose                                              |
|   | tilt is to be adjusted.                                                                                                     |
| 2 | By Default the knob is on engaged mode, pull out the handle for manual tilt adjustment, turn the handle to change the tilt. |
|   | adjustment, turn the handle to change the tilt.                                                                             |
| 3 | When done, push the handle back in, screw the waterproof cap back to the position.                                          |

4.11 Bolts & Nuts

1. Engaged with internal RET motor position

2. Unscrew/ Screw the cap for tilt adjustment process

3. Pull knob out to disengaged RET for tilt adjustment