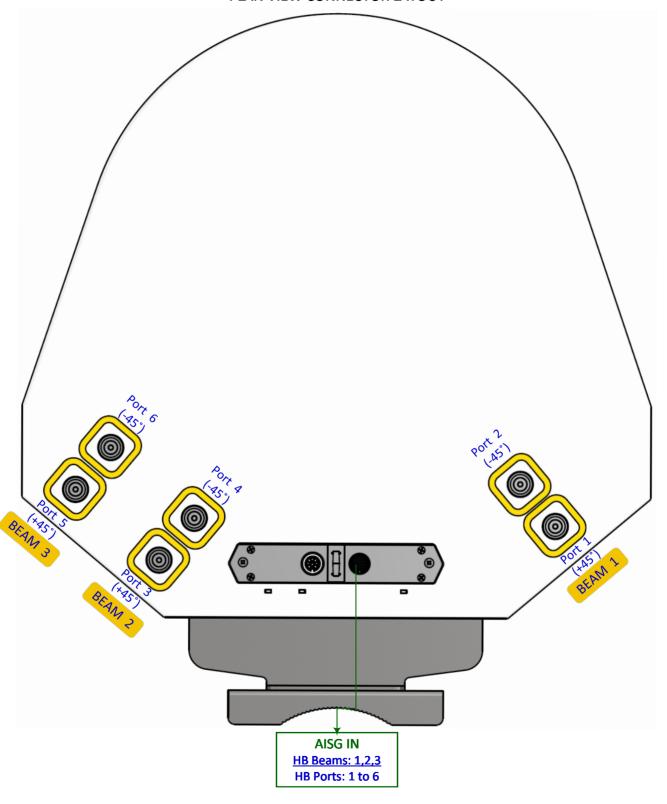

## MS-MBC-3-H2-12

## PLAN VIEW CONNECTOR LAYOUT

| Date<br>15 Oct2024 | Prepared by<br>Ray Ling | Approved by Pavel | Document nos. MBC-3H2-12-CL-001 | Rev<br>0 | Changes | Antenna Connector Layout | MS-MBC-3-H2-12 |
|--------------------|-------------------------|-------------------|---------------------------------|----------|---------|--------------------------|----------------|
|--------------------|-------------------------|-------------------|---------------------------------|----------|---------|--------------------------|----------------|